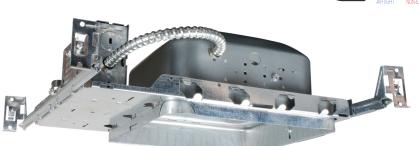

#### **Plaster Frame**

• Galvanized steel construction

#### **Junction Box**

- · Listed for through branch circuit wiring
- Contains seven 7/8" knockouts and four Romex pryouts with strain relief

### **Bar Hanger**

- Pre-installed Real nail easily installs in regular lumber, engineered lumber
- Bar Hangers are adjustable from 13-5/8" to 25" and can be repositioned 90 degree on plaster frame

#### **Thermal Protector**

• Self resetting thermal protector deactivates fixture if overheating occurs due to improper lamping or misapplied insulation.

- cULus Listed for Damp Location
- cULus Listed for Feed Through