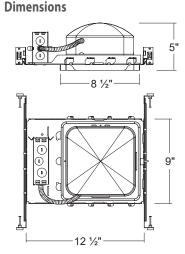

### **HSQ-800**

8" Non-IC Air-Tight Square Incandescent New construction Housing (Max. 100W)

## **ORDERING INFORMATION**

Model No. Description

8" Non-IC Air-Tight Square Incandescent New construction Housing HSQ-800

(Max. 100W)